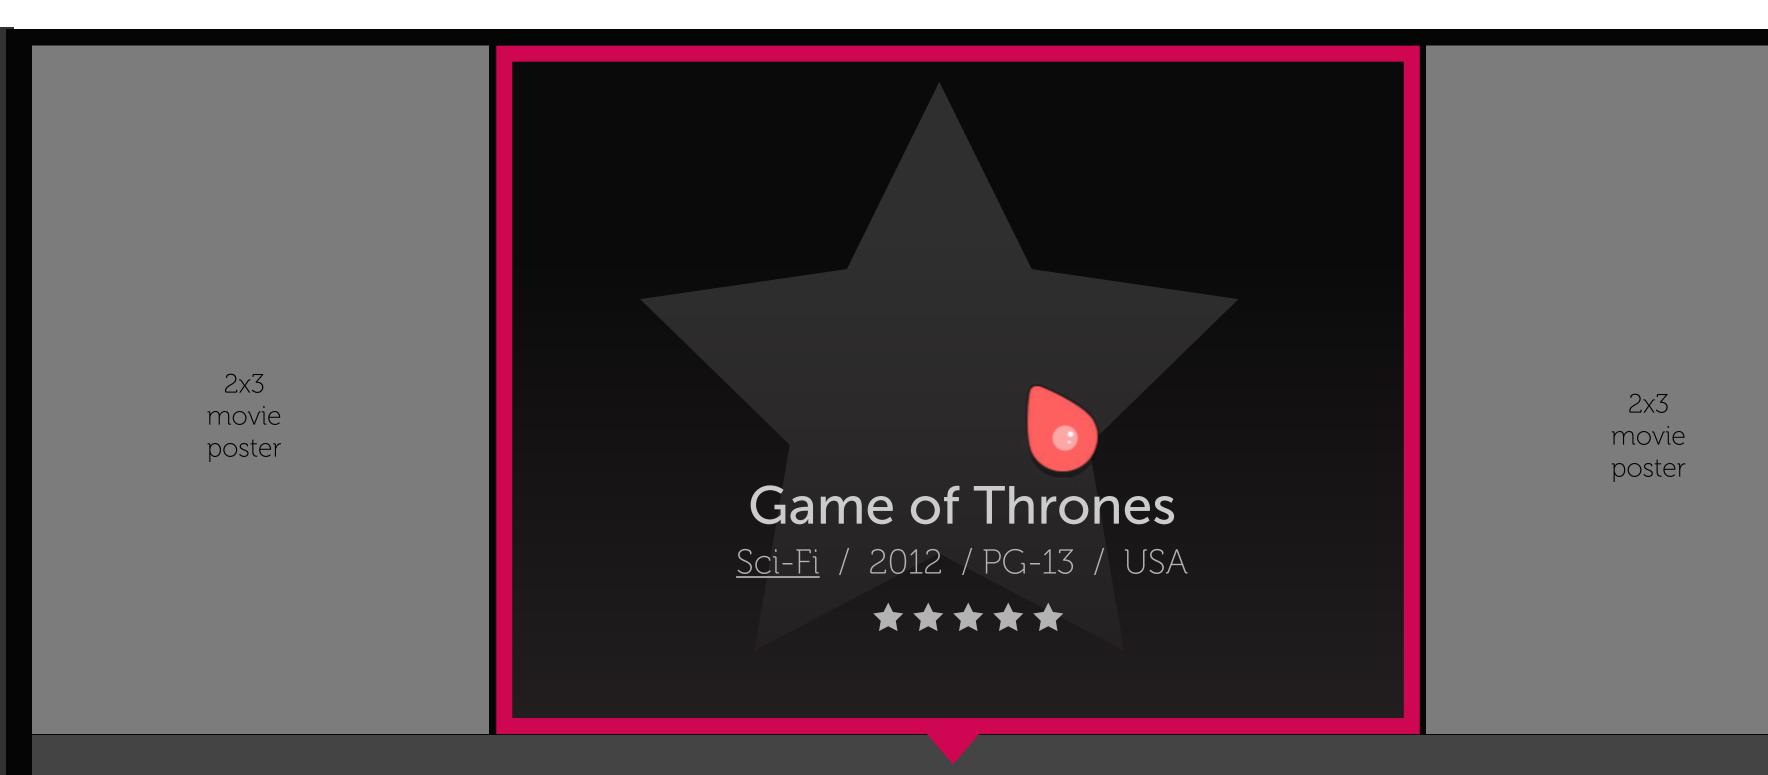

#### Game of Thrones <u>Sci-Fi</u> / 2012 / PG-13 / USA

In the near future, crime is patrolled by an oppressive mechanized police force. But now, the people` are fighting back. When one police droid, Chappie, is stolen and given new programming, he becomes the first robot with the ability to think and feel for himself.

On hover, user would see on the show card - the title of the show - meta data - Synopsis of the show

### The Guide

Channel grid

New releases

Trending

Sci-fi NEW

Children

Search

Settings