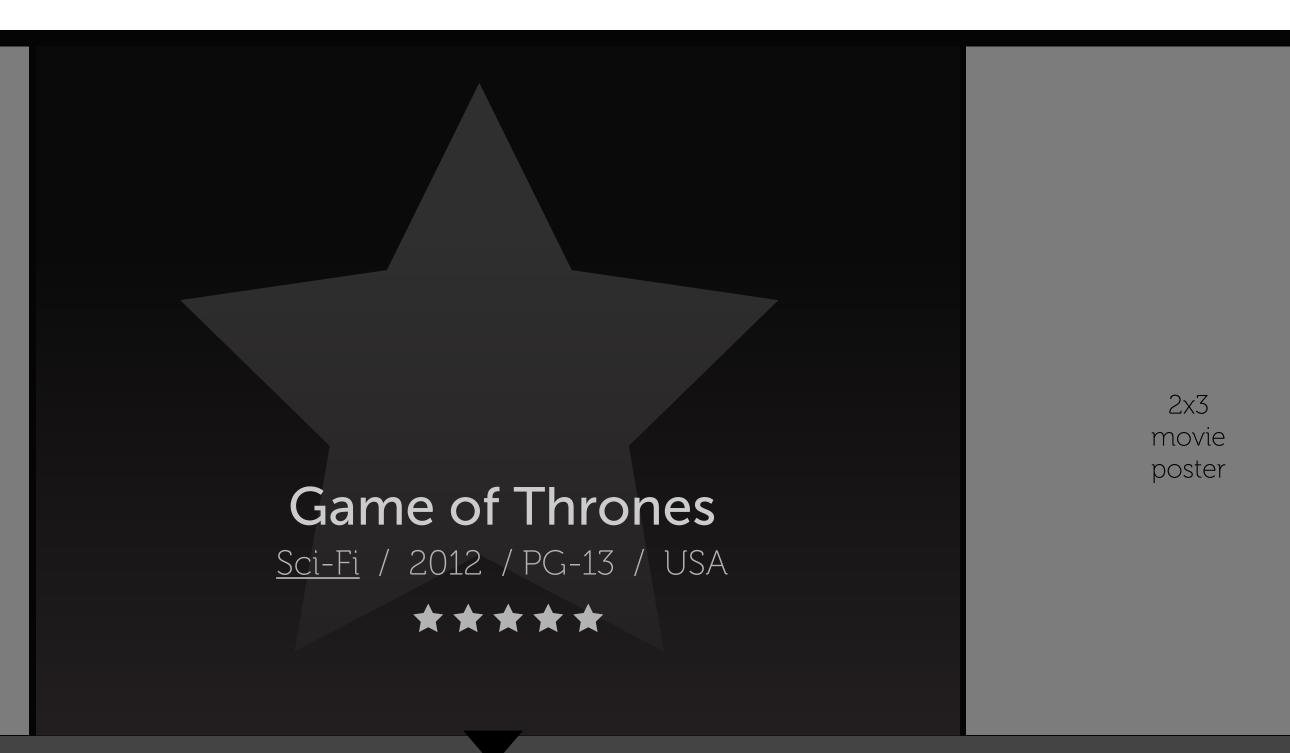

#### Game of Thrones <u>Sci-Fi</u> / 2012 / PG-13 / USA

In the near future, crime is patrolled by an oppressive mechanized police force. But now, the people` are fighting back. When one police droid, Chappie, is stolen and given new programming, he becomes the first robot with the ability to think and feel for himself.

On hover, user would see on the show card - the title of the show - meta data - Synopsis of the show