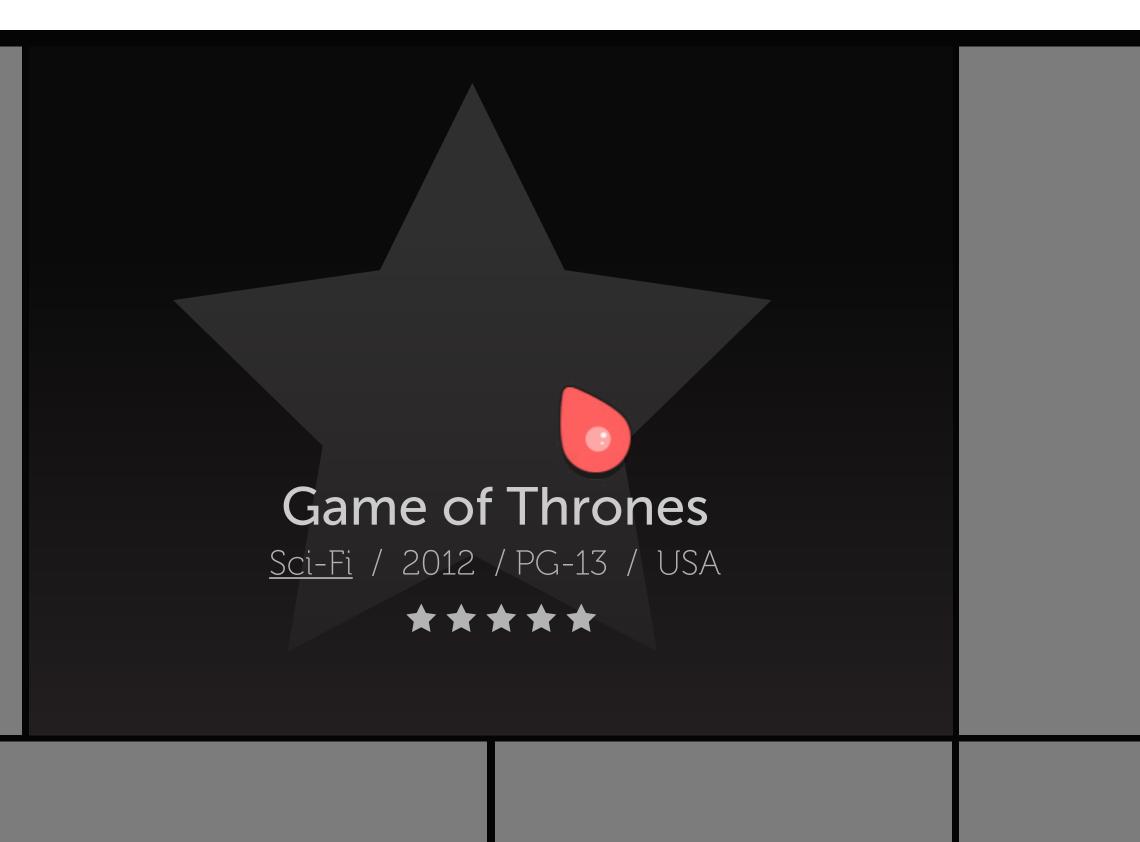

#### Game of Thrones <u>Sci-Fi</u> / 2012 / PG-13 / USA

In the near future, crime is patrolled by an oppressive mechanized police force. But now, the people` are fighting back. When one police droid, Chappie, is stolen and given new programming, he becomes the first robot with the ability to think and feel for himself.

On hover, user would see on the show card - the title of the show - meta data - Synopsis of the show

## Alternate Architecture 1 - 4x3 show card selected

### The Guide

Channel grid

New releases

Trending

Sci-fi NEW

Children

Search

Settings