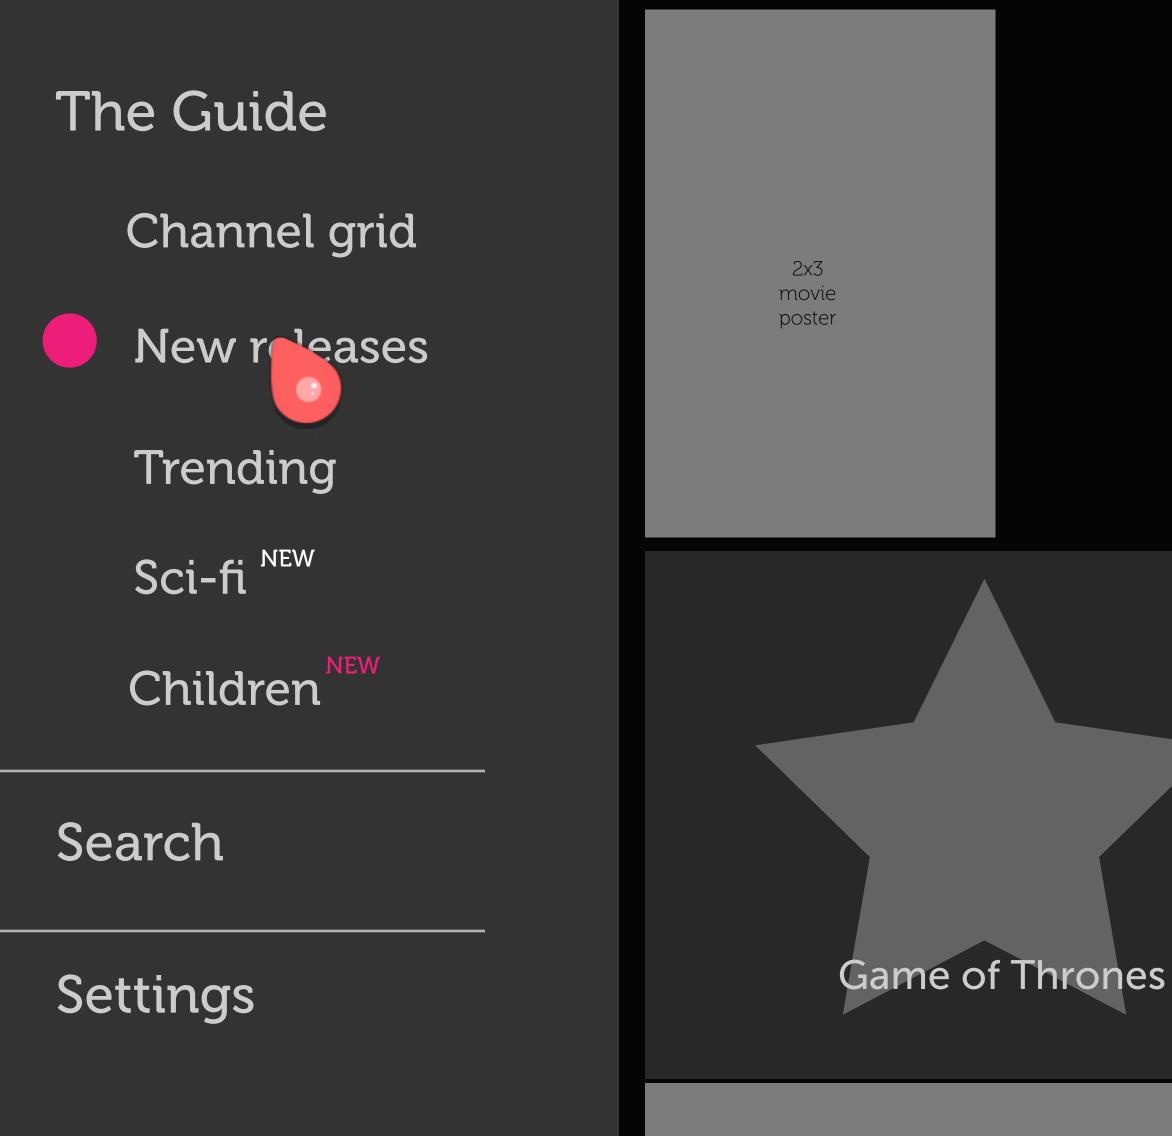

### The Guide

Channel grid

New releases

Trending

Sci-fi

Children

Search

Settings

# New Releases

Find your sdad lejren einwi skjanlq