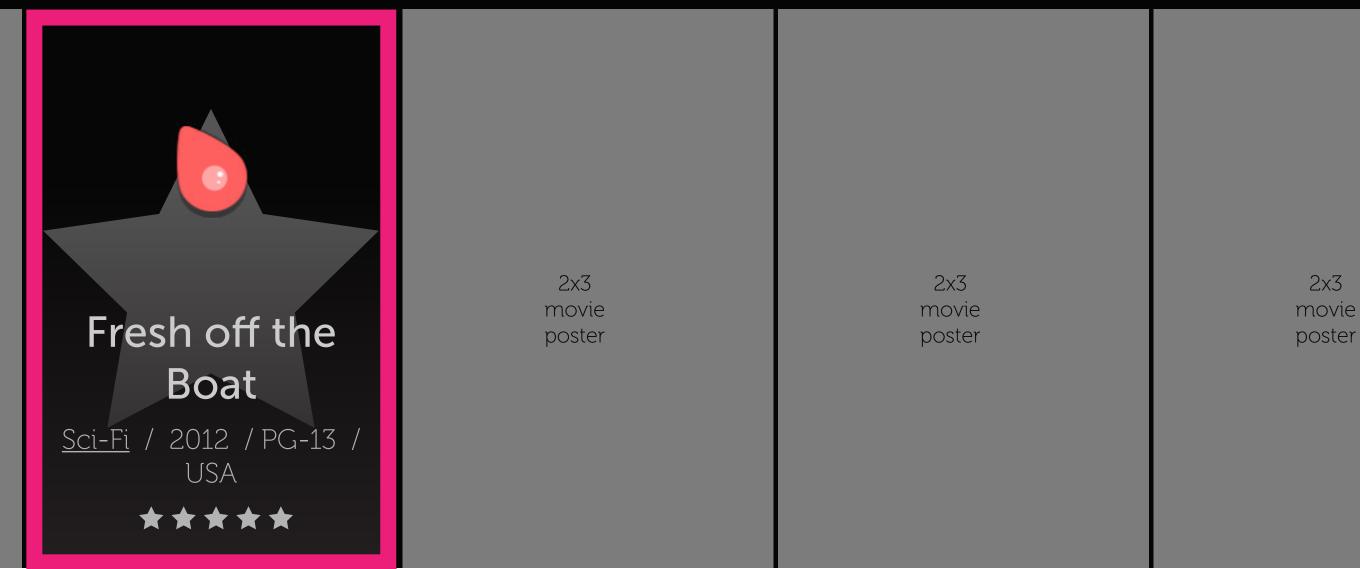

## Fresh off the boat

<u>Comedy</u> / 2012 / PG-13 / USA

In the near future, crime is patrolled by an oppressive mechanized police force. But now, the people`are fighting

Details of the previously clicked show will stay in the details panel.

Hovering over another show card will show the quick details.

In the 2x3 show card, there will be less content and maybe removing the synopsis of the show.

## Alternate Architecture 1 - 2x3 selected

### The Guide

Channel grid

New releases

Trending

Sci-fi

Children

Search

Settings

Fresh off the Boat

30 min / Air Date: 12/09/14 In the near future, crime is patrolled by an oppressive mechanized police force. But now, the people `are fighting back. When one police droid,