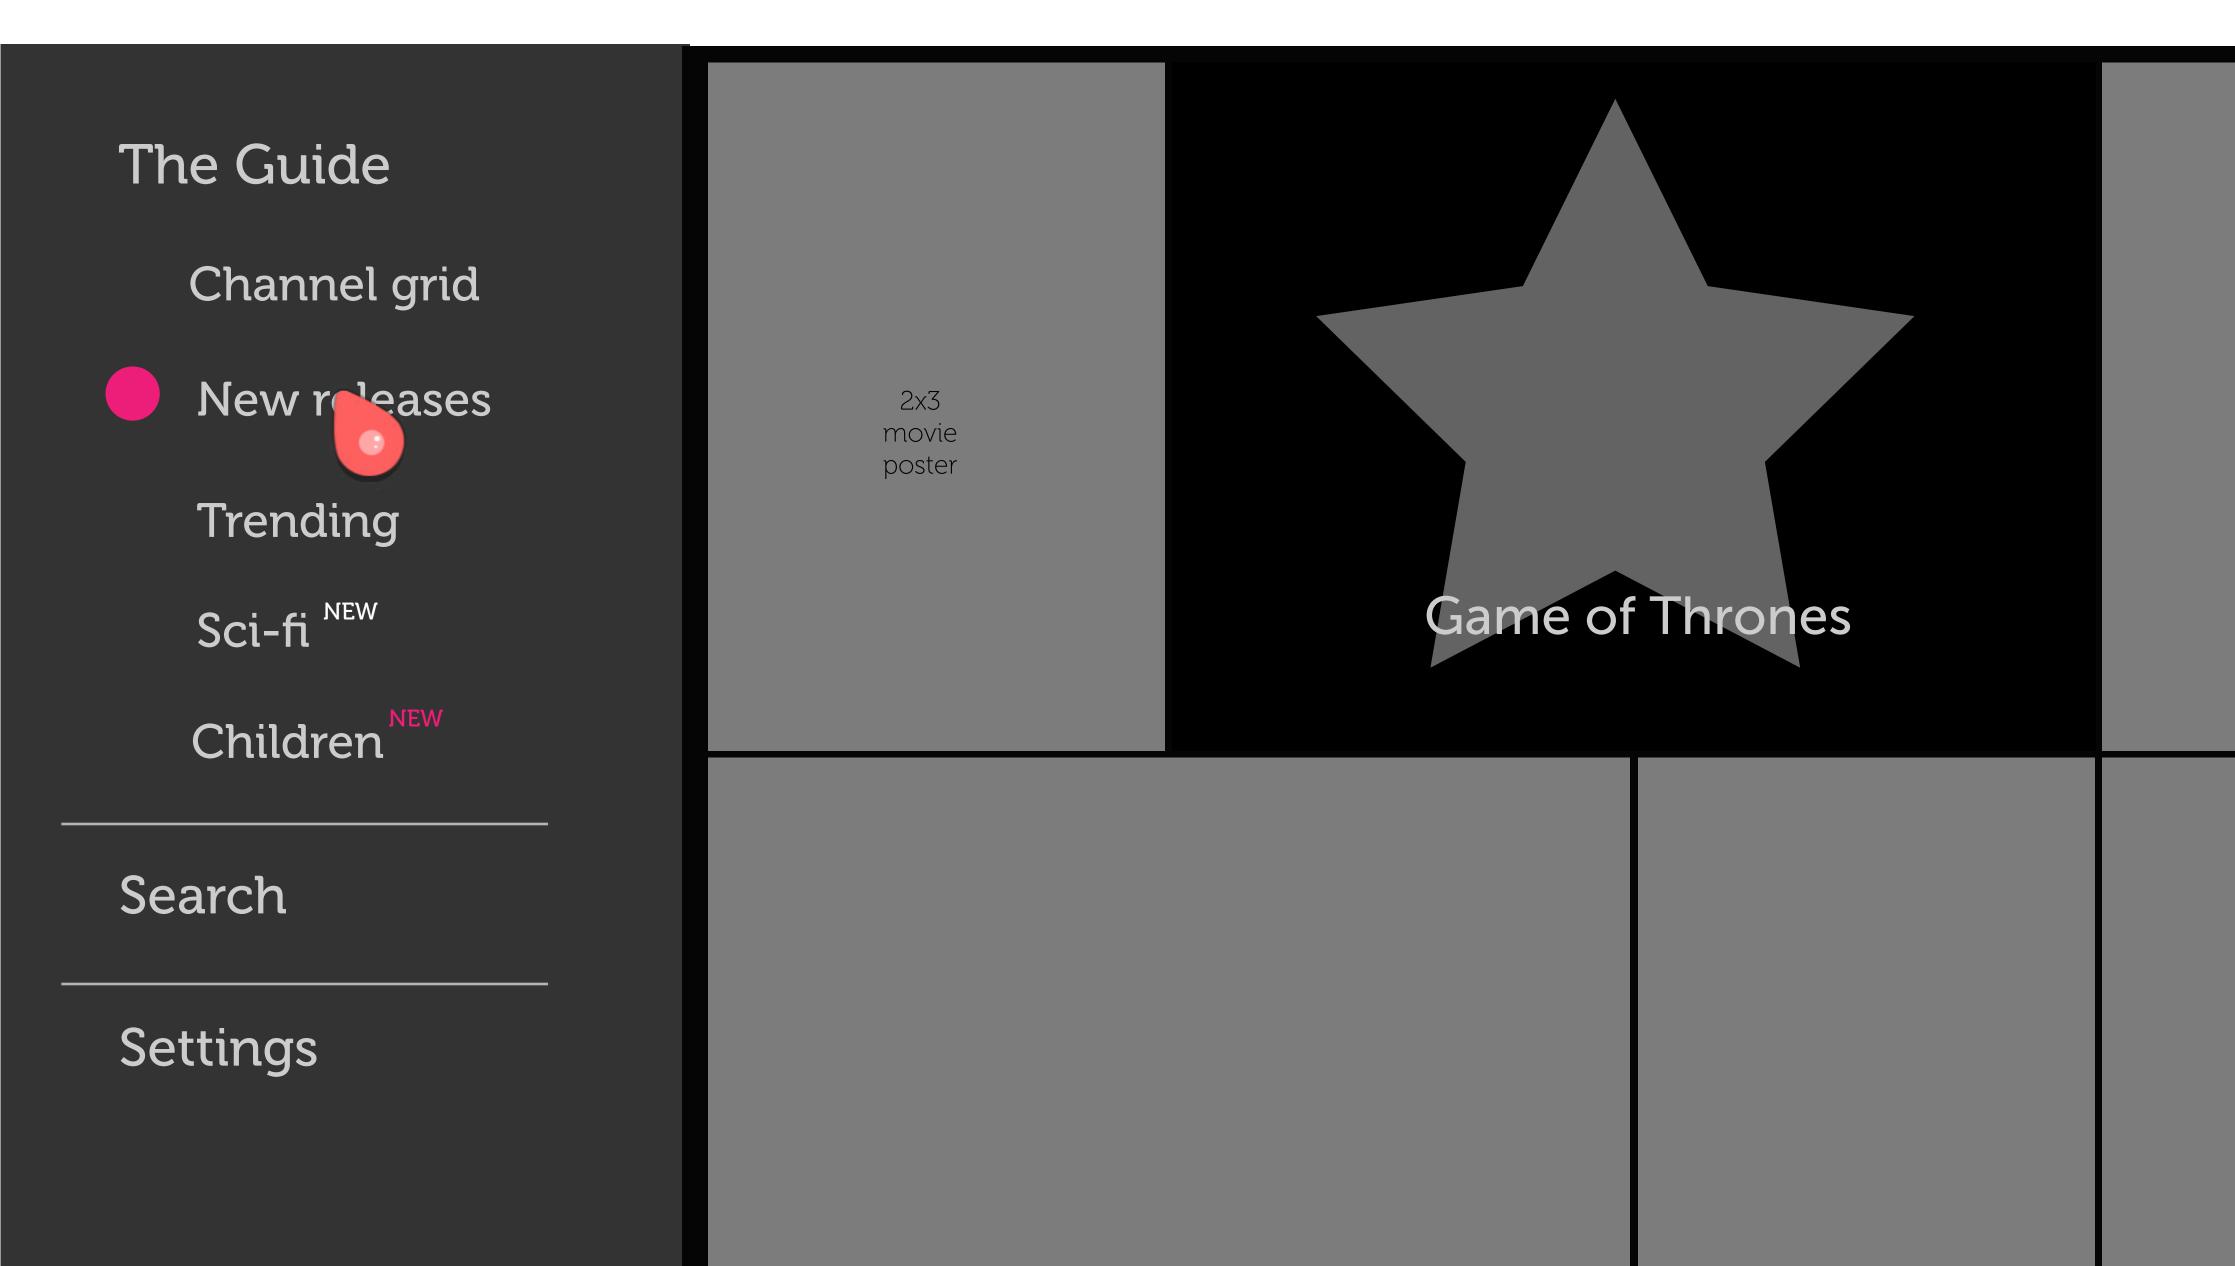

# New Releases

4x3 movie poster

2x3 movie poster

First time entering genre, user will be presented with 2x3 or 4x3 tv banners or movie posters.

### The Guide

Channel grid

New releases

Trending

Sci-fi

Children

Search

Settings